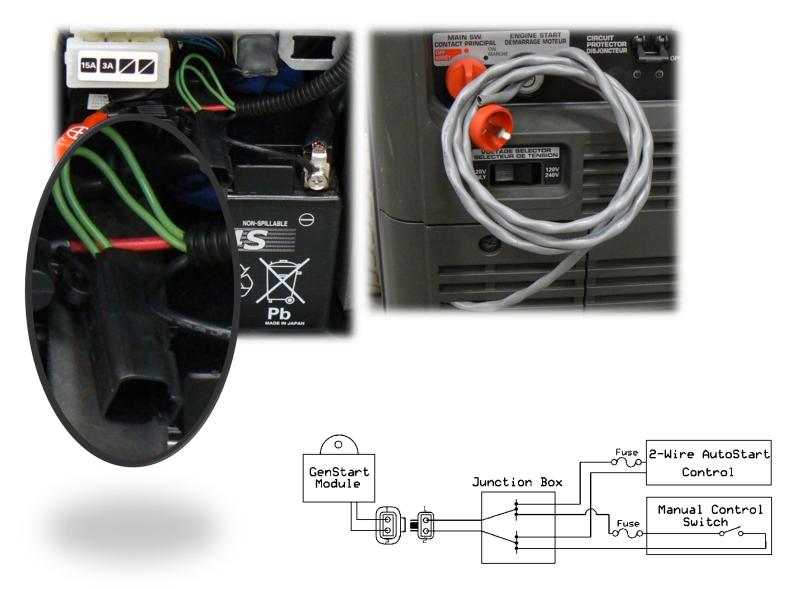

## GenStart 6' 2-Wire AutoStart Harness Instructions

GenStart AutoStart harnesses can be used to connect your Standard or Premium GenStart System to multiple remote wired switches and/or any external 2-Wire AutoStart System. Simply connect the AutoStart harness to the GenStart Standard or Premium Start Module. Feed it through the generator battery access door and wire it directly to your switch or AutoStart controller. Remote switches and many other accessories are available on genstart.ca.

## **WARNING**

The GenStart Start Module internal contacts are rated for 30 amps and are NOT fused. Circuit protection is required. Follow the remote switch or AutoStart Control manufacturer specifications for recommended fuse sizing on control circuits.

GenStart Systems must be installed and interconnected by qualified technicians only.